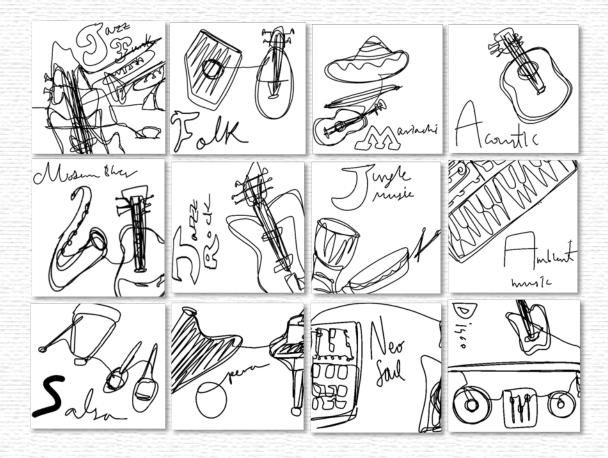

#### Overview

# January - Jamming

Main Color

# ebruary— olk

Main Color

### March — Mariachi

Main Color

## April - Acoustic

Main Color

# June - Jazz

Main Color

## July — Jungle Music

Main Color

# August — Ambient Music

# September - Salsa

# October - Opera

### November - Neo Soul

Daeun Hwang