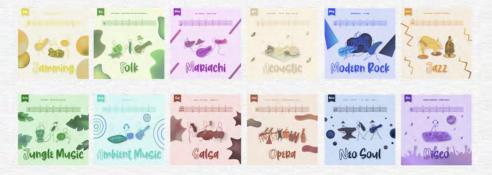

#### Overview

# January - Jamming

Main Color

# ebruary— olk

Main Color

### March — Mariachi

Main Color

## April - Acoustic

Main Color

# June - Jazz

Main Color

## July — Jungle Music

Main Color

# August — Ambient Music

# September - Salsa

# October - Opera

### November - Neo Soul

Daeun Hwang