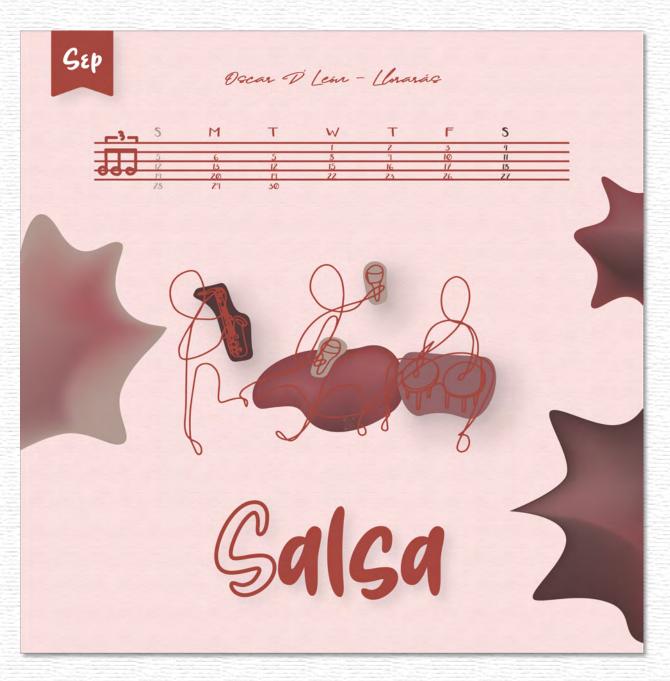

©Daeun Hwang



Music brings energy and joy to our lives, and it is an essential part of our days. Let various genres of music be part of your lives for each month. This calendar introduces a genre each month which starts with the same alphabet that the corresponding month starts.

While musicians are the ones that stand out during the performance, this calendar highlights the instruments used and the special costumes or characteristic of each genre which allows each genre to stand out.



#### Overview

























# January - Jamming

Main Color





# ebruary— olk

Main Color



### March — Mariachi

Main Color





## April - Acoustic

Main Color







# June - Jazz

Main Color





## July — Jungle Music

Main Color







# August — Ambient Music



# September - Salsa



# October - Opera



### November - Neo Soul









Daeun Hwang