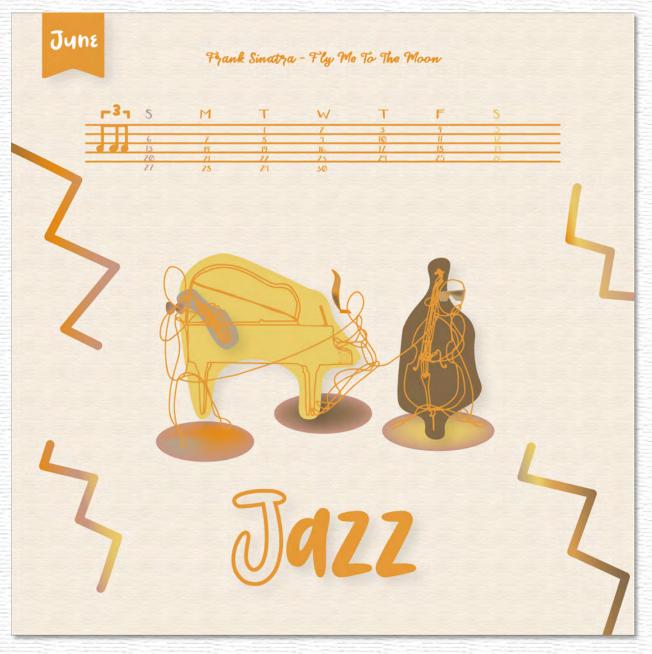

# June - Jazz

Main Color

#### Concept

Music brings energy and joy to our lives, and it is an essential part of our days. This calendar introduces a genre each month which starts with the same alphabet that the corresponding month starts. This calendar highlights the instruments used and the special costumes or characteristic of each genre which allows each genre to stand out.

#### MONTH? Music!

2021 ©Daeun Hwang

Music brings energy and joy to our lives, and it is an essential part of our days. Let various genres of music be part of your lives for each month. This calendar introduces a genre each month which starts with the same alphabet that the corresponding month starts.

While musicians are the ones that stand out during the performance, this calendar highlights the instruments used and the special costumes or characteristic of each genre which allows each genre to stand out.