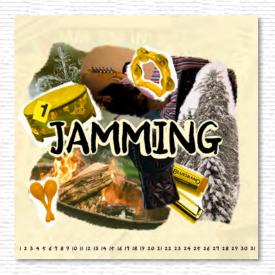

#### § 4 ] ] [] [] E = [] o ] 9:

### Calendar Design 2021

Daeun Hwang



#### Concept Exploration

#### Month? Music!

#### Concept

Music brings energy and joy to our lives, and it is an essential part of our days. This calendar introduces a genre each month which starts with the same alphabet that the corresponding month starts. This calendar highlights the instruments used and the special costumes or characteristic of each genre which allows each genre to stand out.

#### Inspiration







### Concept Build-up

First Sketch



#### Style Exploration









#### Concept Build-up

#### Development



Decided on the one-line drawing style



Tried placing a background picture as a border



Implemented gradient style



Moved gradient style to the detail decoration to let the overall mood match the genre





#### MONTH? Music!



2021 ©Daeun Hwang



Music brings energy and joy to our lives, and it is an essential part of our days. Let various genres of music be part of your lives for each month. This calendar introduces a genre each month which starts with the same alphabet that the corresponding month starts.

While musicians are the ones that stand out during the performance, this calendar highlights the instruments used and the special costumes or characteristic of each genre which allows each genre to stand out.



#### Overview