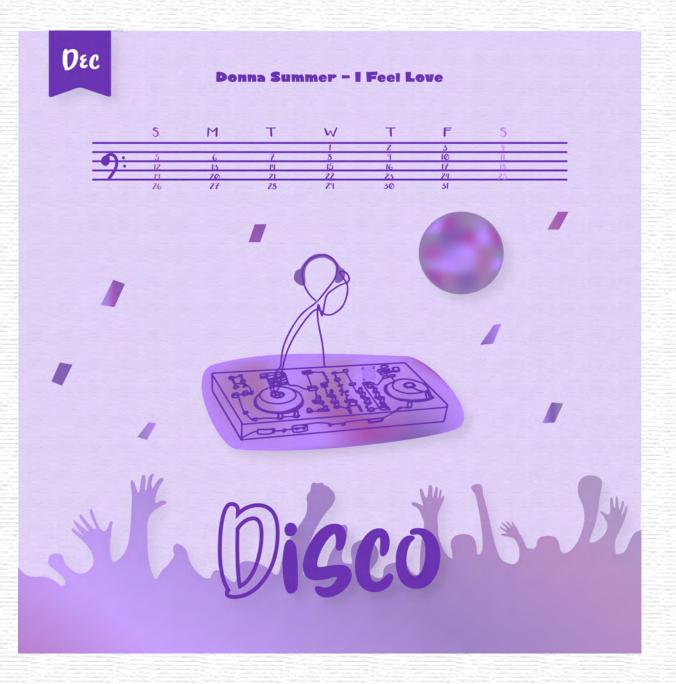

ives, and it is an essential part of our days. Let various genres of music be part of your lives for each month. This calendar introduces a genre each month which starts with the same alphabet that the corresponding month starts.

While musicians are the ones that stand out during the performance, this calendar highlights the instruments used and the special costumes or characteristic of each genre which allows each genre to stand out.



#### Overview

























# January - Jamming

Main Color





# ebruary— olk

Main Color



### March — Mariachi

Main Color





## April - Acoustic

Main Color







# June - Jazz

Main Color





## July — Jungle Music

Main Color







# August — Ambient Music



# September - Salsa



# October - Opera



### November - Neo Soul









Daeun Hwang