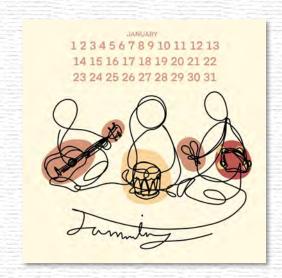

### Concept Build-up

First Sketch

#### Development

Decided on the one-line drawing style

Tried placing a background picture as a border

Implemented gradient style

Moved gradient style to the detail decoration to let the overall mood match the genre