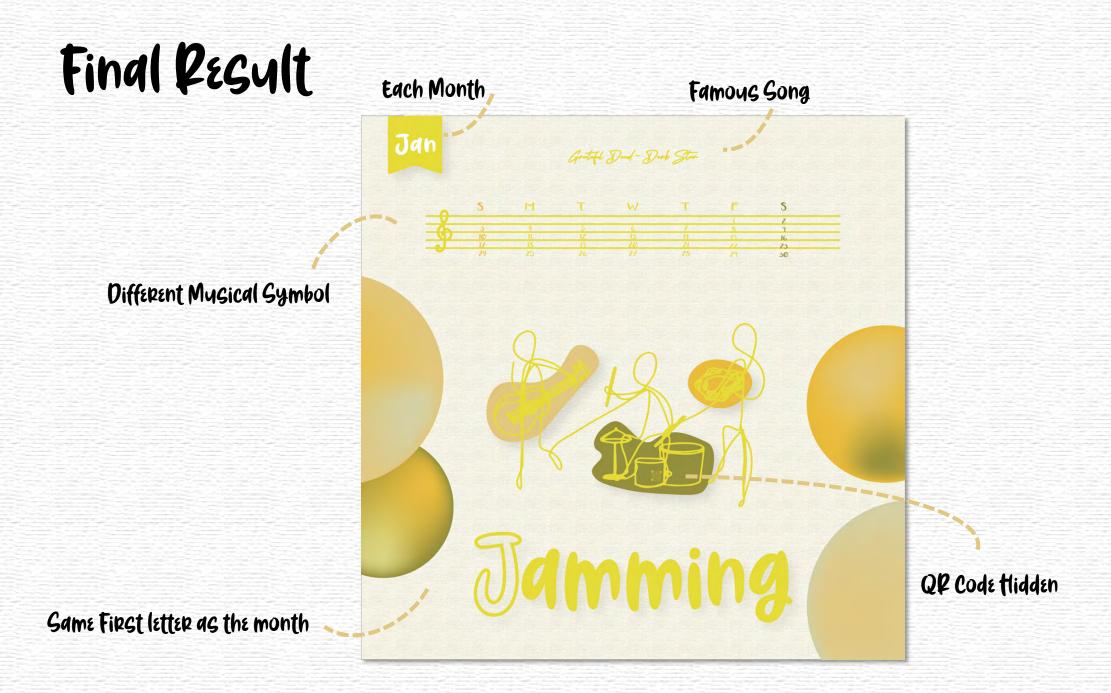

#### Concept

Music brings energy and joy to our lives, and it is an essential part of our days. This calendar introduces a genre each month which starts with the same alphabet that the corresponding month starts. This calendar highlights the instruments used and the special costumes or characteristic of each genre which allows each genre to stand out.

#### MONTH? Music!

2021 ©Daeun Hwang

Music brings energy and joy to our lives, and it is an essential part of our days. Let various genres of music be part of your lives for each month. This calendar introduces a genre each month which starts with the same alphabet that the corresponding month starts.

While musicians are the ones that stand out during the performance, this calendar highlights the instruments used and the special costumes or characteristic of each genre which allows each genre to stand out.

# January - Jamming

Main Color