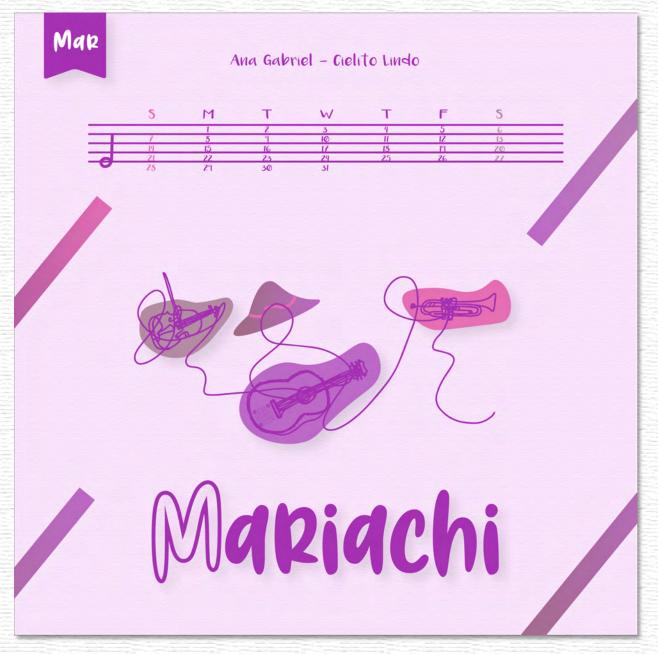

### March — Mariachi

Main Color

#### Concept

Music brings energy and joy to our lives, and it is an essential part of our days. This calendar introduces a genre each month which starts with the same alphabet that the corresponding month starts. This calendar highlights the instruments used and the special costumes or characteristic of each genre which allows each genre to stand out.

While musicians are the ones that stand out during the performance, this calendar highlights the instruments used and the special costumes or characteristic of each genre which allows each genre to stand out.