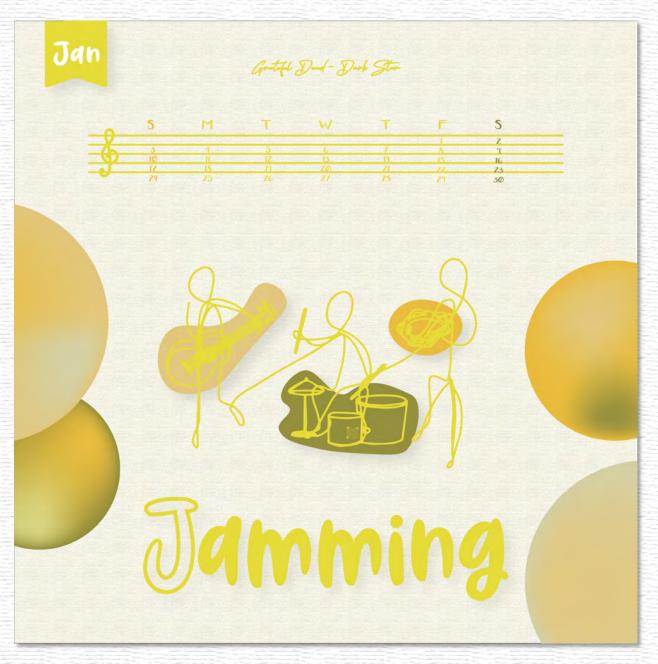

# January - Jamming

Main Color

#### Concept

Music brings energy and joy to our lives, and it is an essential part of our days. This calendar introduces a genre each month which starts with the same alphabet that the corresponding month starts. This calendar highlights the instruments used and the special costumes or characteristic of each genre which allows each genre to stand out.

While musicians are the ones that stand out during the performance, this calendar highlights the instruments used and the special costumes or characteristic of each genre which allows each genre to stand out.