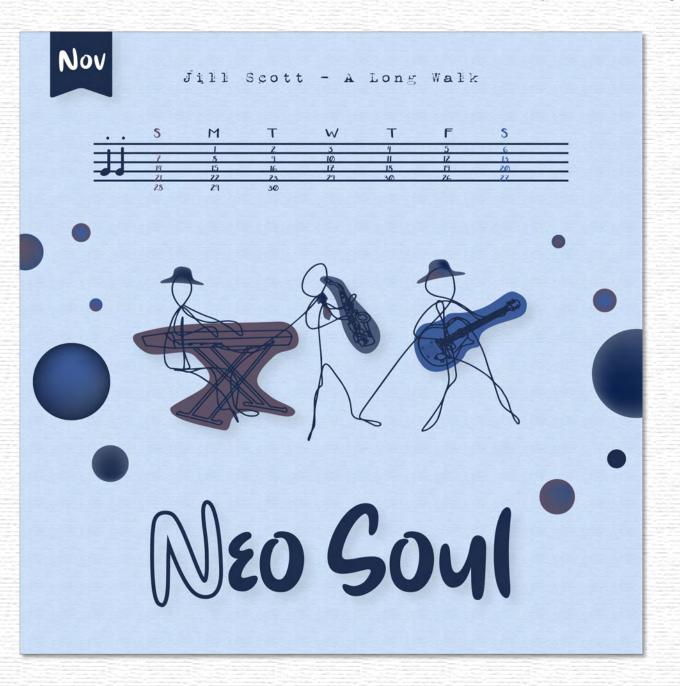

ur lives, and it is an essential part of our days. Let various genres of music be part of your lives for each month. This calendar introduces a genre each month which starts with the same alphabet that the corresponding month starts.

While musicians are the ones that stand out during the performance, this calendar highlights the instruments used and the special costumes or characteristic of each genre which allows each genre to stand out.



#### Overview

























# January - Jamming

Main Color





# ebruary— olk

Main Color



### March — Mariachi

Main Color





## April - Acoustic

Main Color







# June - Jazz

Main Color





## July — Jungle Music

Main Color







# August — Ambient Music



# September - Salsa



# October - Opera



### November - Neo Soul









Daeun Hwang