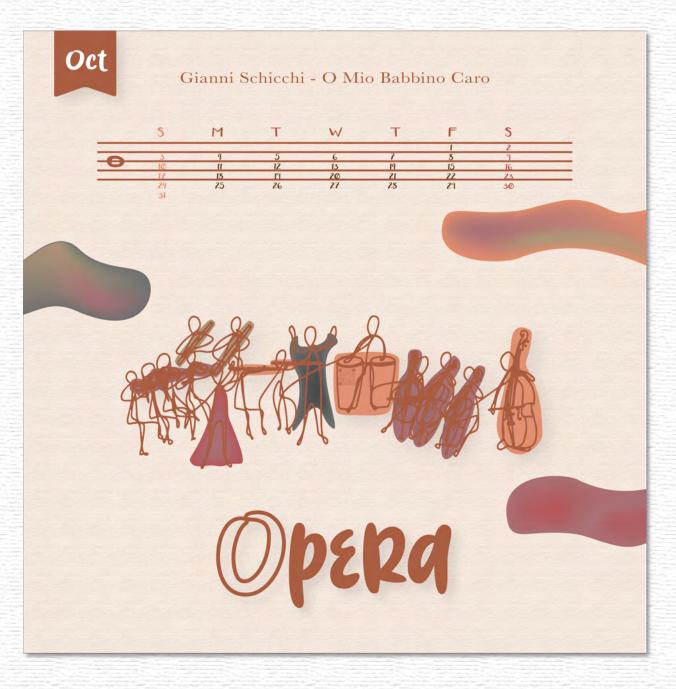

brings energy and joy to our lives, and it is an essential part of our days. Let various genres of music be part of your lives for each month. This calendar introduces a genre each month which starts with the same alphabet that the corresponding month starts.

While musicians are the ones that stand out during the performance, this calendar highlights the instruments used and the special costumes or characteristic of each genre which allows each genre to stand out.



#### Overview

























# January - Jamming

Main Color





# ebruary— olk

Main Color



### March — Mariachi

Main Color





## April - Acoustic

Main Color







# June - Jazz

Main Color





## July — Jungle Music

Main Color







# August — Ambient Music



# September - Salsa



# October - Opera



### November - Neo Soul









Daeun Hwang